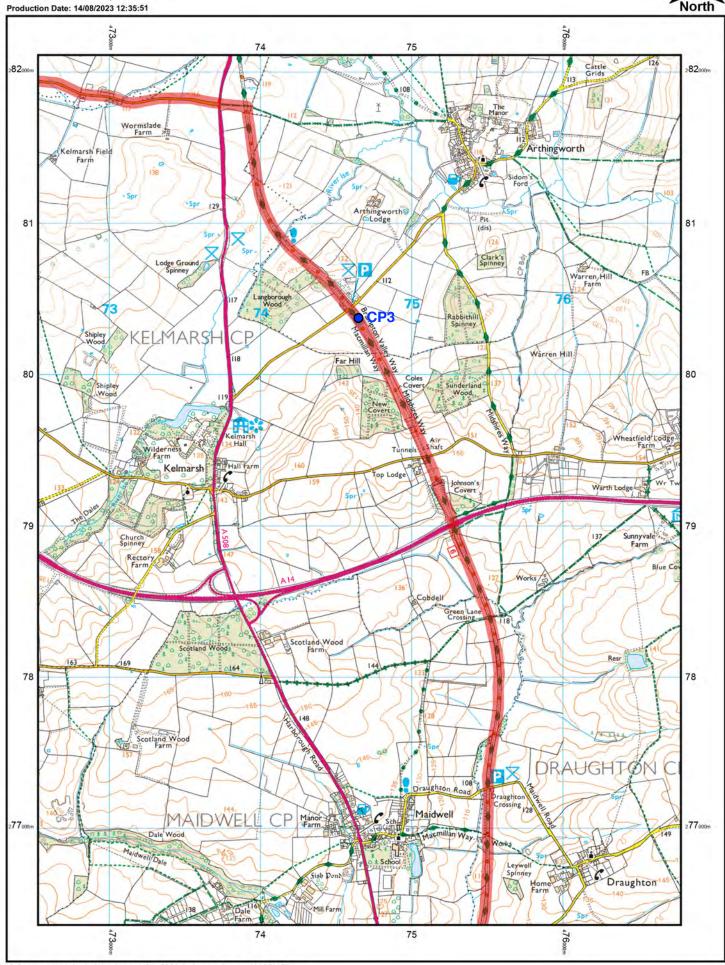

## **FOXTON HOUND ULTRA**

## MAP BOOK - 50k

Saturday, 19<sup>th</sup> August 2023 Marston Lodge, Marston Trussell

Event Director: Mary Pearson - 07810 877546

Race Medic - 07436 696957

www.raceharborough.co.uk

Scale 1:25000 E

© Crown copyright and database rights 2023 Ordnance Survey 100049857. The representation of road, track or path is no evidence of a boundary or right of way. The representation of features as lines is no evidence of a property boundary.