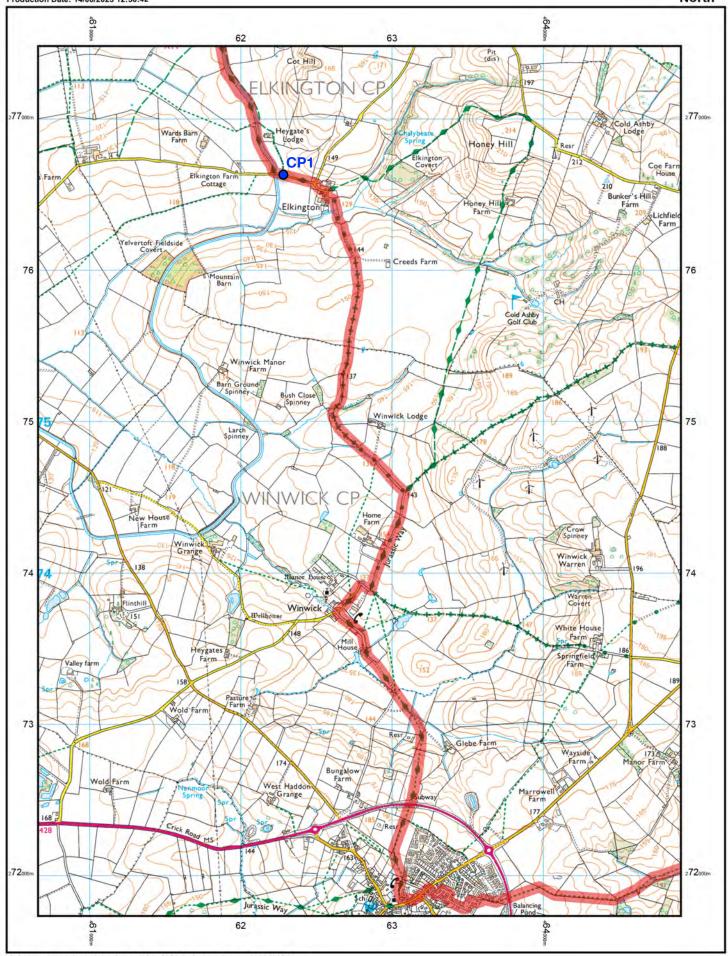

## **FOXTON HOUND ULTRA**

## MAP BOOK - 50k

Saturday, 19<sup>th</sup> August 2023 Marston Lodge, Marston Trussell

Event Director: Mary Pearson - 07810 877546

Race Medic - 07436 696957

www.raceharborough.co.uk

Scale 1:25000 E

© Crown copyright and database rights 2023 Ordnance Survey 100049857. The representation of road, track or path is no evidence of a boundary or right of way. The representation of features as lines is no evidence of a property boundary.