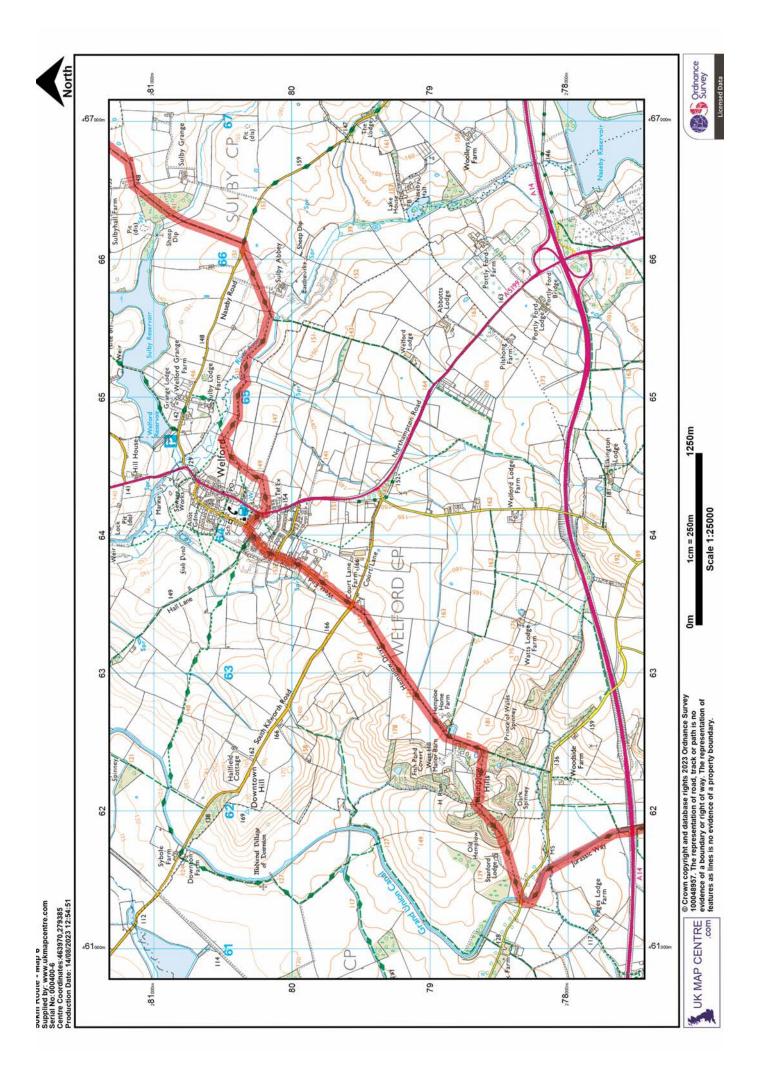

5,274608 Production Date: 14/08/2023 12:50:42



© Crown copyright and database rights 2023 Ordnance Survey 100048957. The representation of road, track or path is no evidence of a boundary or right of way. The representation of features as lines is no evidence of a property boundary.



1cm = 250m 1250m Scale 1:25000

0m

Cordnance Survey Licensed Data





50km Route - Map 2 Supplied by: www.ukmapcentre.com Serial No:000400-2 Centre Coordinates:474655,279237 Production Date: 14/08/2023 12:35:51



© Crown copyright and database rights 2023 Ordnance Survey 100048957. The representation of road, track or path is no evidence of a boundary or right of way. The representation of features as lines is no evidence of a property boundary.



1cm = 250m 1250m Scale 1:25000

0m

Ordnance Survey





50km Route - Map 5 Supplied by: www.ukmapcentre.com Serial No:000400-5 Centre Coordinates:462785,274608 Production Date: 14/08/2023 12:50:42



© Crown copyright and database rights 2023 Ordnance Survey 100048957. The representation of road, track or path is no evidence of a boundary or right of way. The representation of features as lines is no evidence of a property boundary.



1cm = 250m 1250m

0m

Scale 1:25000