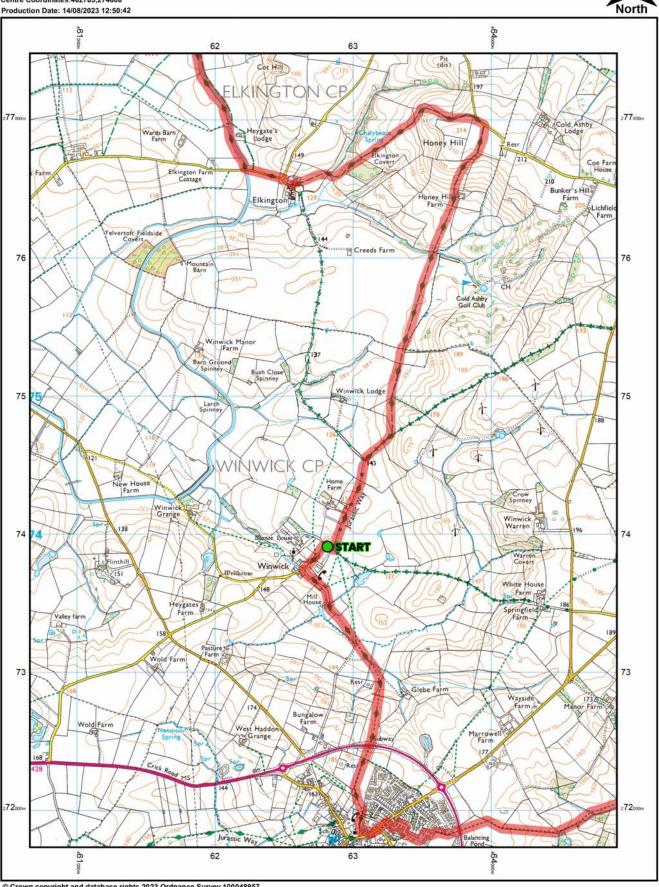

1cm = 250m 1250m Scale 1:25000

0m

Cordnance Survey Licensed Data

50km Route - Map 2 Supplied by: www.ukmapcentre.com Serial No:000400-2 Centre Coordinates:474655,279237 Production Date: 14/08/2023 12:35:51