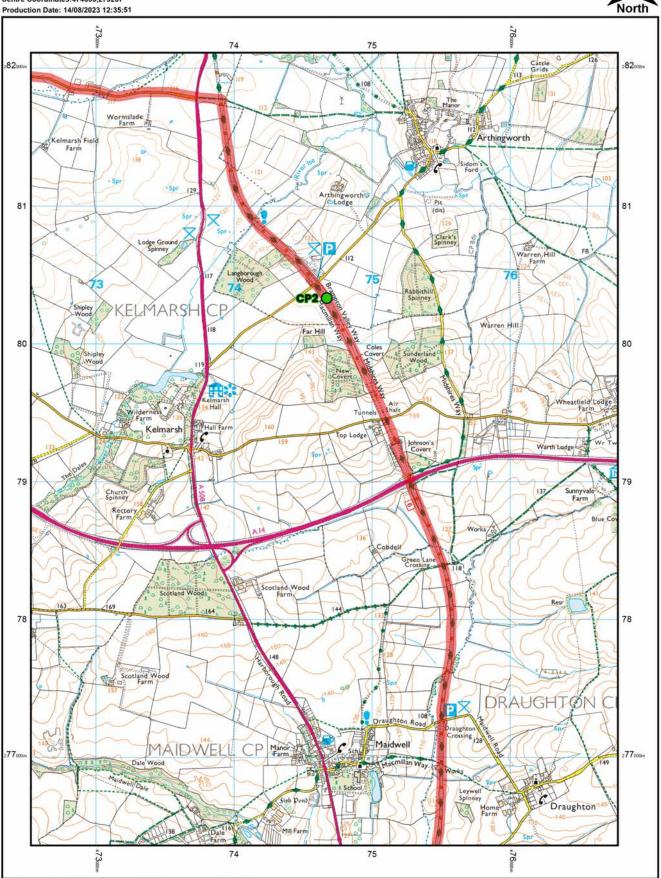

1cm = 250m 1250m Scale 1:25000

0m

Cordnance Survey Licensed Data

50km Route - Map 2 Supplied by: www.ukmapcentre.com Serial No:000400-2 Centre Coordinates:474655,279237 Production Date: 14/08/2023 12:35:51