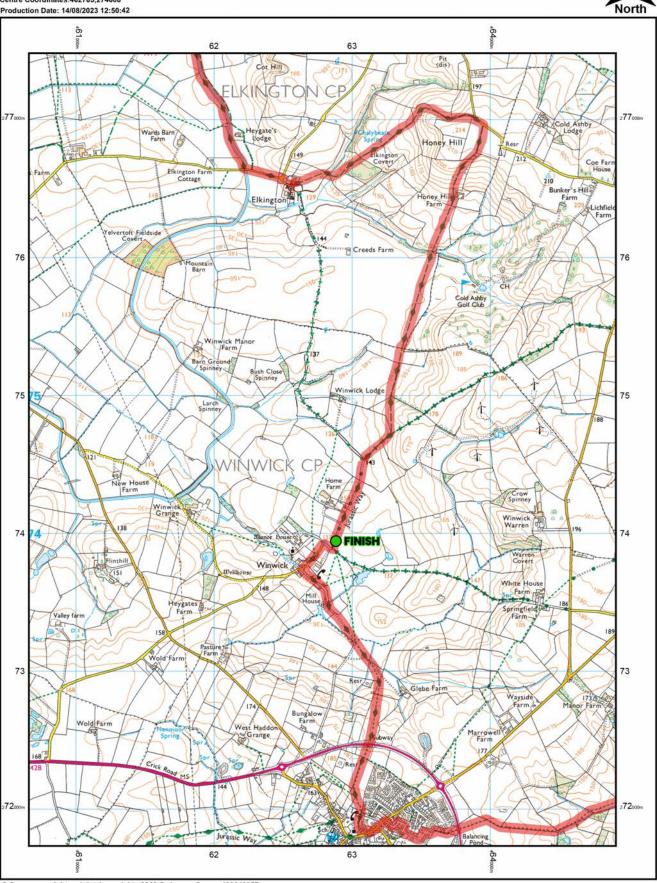

50km Route - Map 5 Supplied by: www.ukmapcentre.com Serial No:000400-5 Centre Coordinates:462785,274608 Production Date: 14/08/2023 12:50:42

© Crown copyright and database rights 2023 Ordnance Survey 100048957. The representation of road, track or path is no evidence of a boundary or right of way. The representation of features as lines is no evidence of a property boundary.

1cm = 250m 1250m Scale 1:25000

0m

Ordnance Survey

50km Route - Map 5 Supplied by: www.ukmapcentre.com Serial No:000400-5 Centre Coordinates:462785,274608 Production Date: 14/08/2023 12:50:42

© Crown copyright and database rights 2023 Ordnance Survey 100048957. The representation of road, track or path is no evidence of a boundary or right of way. The representation of features as lines is no evidence of a property boundary.

1cm = 250m 1250m

0m

Scale 1:25000