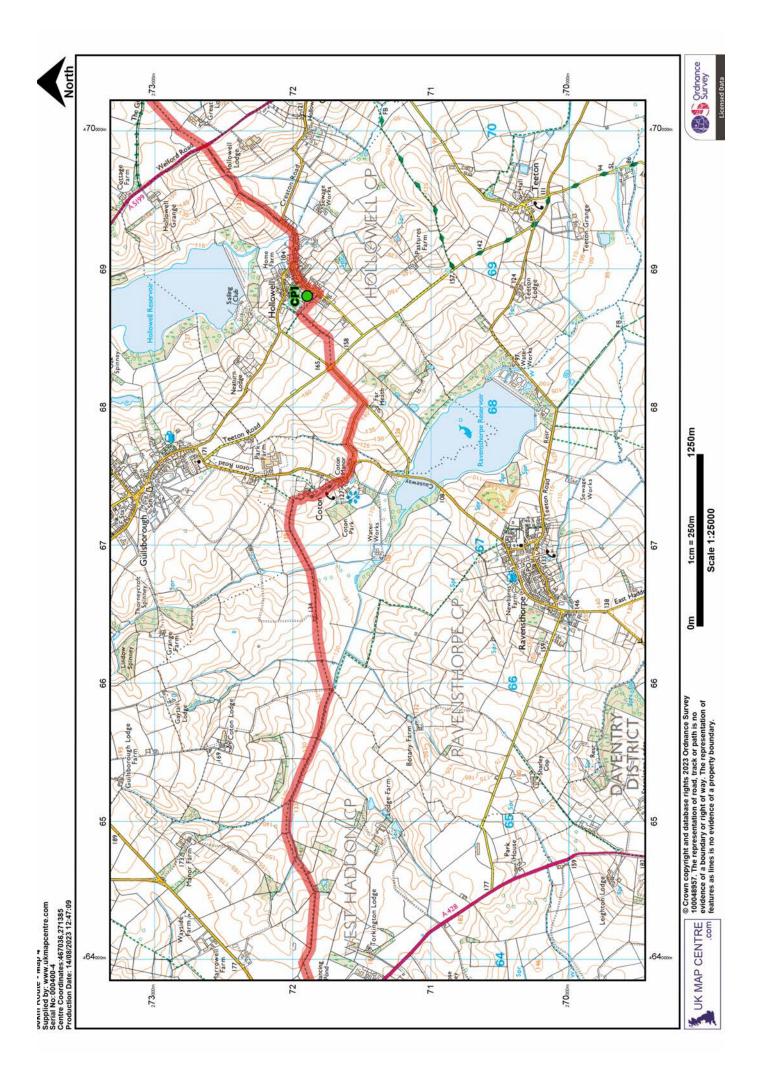

50km Route - Map 5 Supplied by: www.ukmapcentre.com Serial No:000400-5 Centre Coordinates:462785,274608 Production Date: 14/08/2023 12:50:42

© Crown copyright and database rights 2023 Ordnance Survey 100048957. The representation of road, track or path is no evidence of a boundary or right of way. The representation of features as lines is no evidence of a property boundary.

1cm = 250m 1250m Scale 1:25000

0m

Ordnance Survey

50km Route - Map 5 Supplied by: www.ukmapcentre.com Serial No:000400-5 Centre Coordinates:462785,274608 Production Date: 14/08/2023 12:50:42

© Crown copyright and database rights 2023 Ordnance Survey 100048957. The representation of road, track or path is no evidence of a boundary or right of way. The representation of features as lines is no evidence of a property boundary.