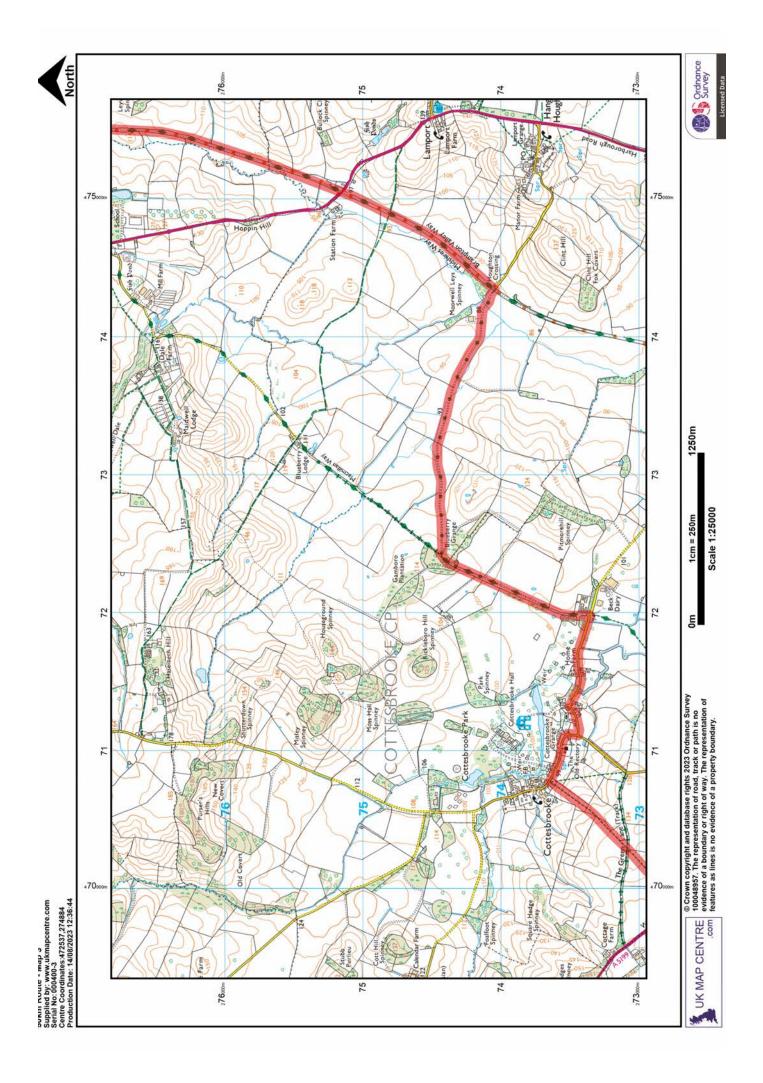

50km Route - Map 5 Supplied by: www.ukmapcentre.com Serial No:000400-5 Centre Coordinates:462785,274608 Production Date: 14/08/2023 12:50:42

© Crown copyright and database rights 2023 Ordnance Survey 100048957. The representation of road, track or path is no evidence of a boundary or right of way. The representation of features as lines is no evidence of a property boundary.

1cm = 250m 1250m Scale 1:25000

0m

Ordnance Survey

50km Route - Map 5 Supplied by: www.ukmapcentre.com Serial No:000400-5 Centre Coordinates:462785,274608 Production Date: 14/08/2023 12:50:42

© Crown copyright and database rights 2023 Ordnance Survey 100048957. The representation of road, track or path is no evidence of a boundary or right of way. The representation of features as lines is no evidence of a property boundary.