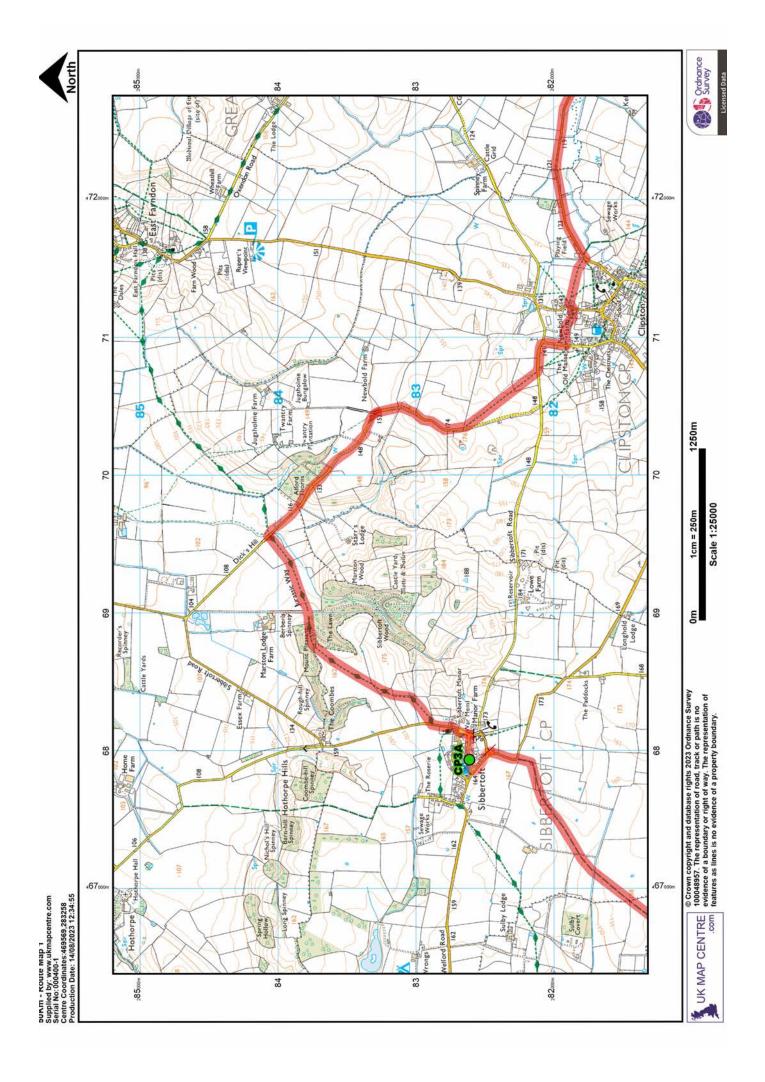

785,274608 Production Date: 14/08/2023 12:50:42



© Crown copyright and database rights 2023 Ordnance Survey 100048957. The representation of road, track or path is no evidence of a boundary or right of way. The representation of features as lines is no evidence of a property boundary.



1cm = 250m 1250m Scale 1:25000

0m

Cordnance Survey Licensed Data





50km Route - Map 2 Supplied by: www.ukmapcentre.com Serial No:000400-2 Centre Coordinates:474655,279237 Production Date: 14/08/2023 12:35:51



© Crown copyright and database rights 2023 Ordnance Survey 100048957. The representation of road, track or path is no evidence of a boundary or right of way. The representation of features as lines is no evidence of a property boundary.



1cm = 250m 1250m Scale 1:25000

0m

Ordnance Survey





50km Route - Map 5 Supplied by: www.ukmapcentre.com Serial No:000400-5 Centre Coordinates:462785,274608 Production Date: 14/08/2023 12:50:42



© Crown copyright and database rights 2023 Ordnance Survey 100048957. The representation of road, track or path is no evidence of a boundary or right of way. The representation of features as lines is no evidence of a property boundary.



1cm = 250m 1250m

0m

Scale 1:25000