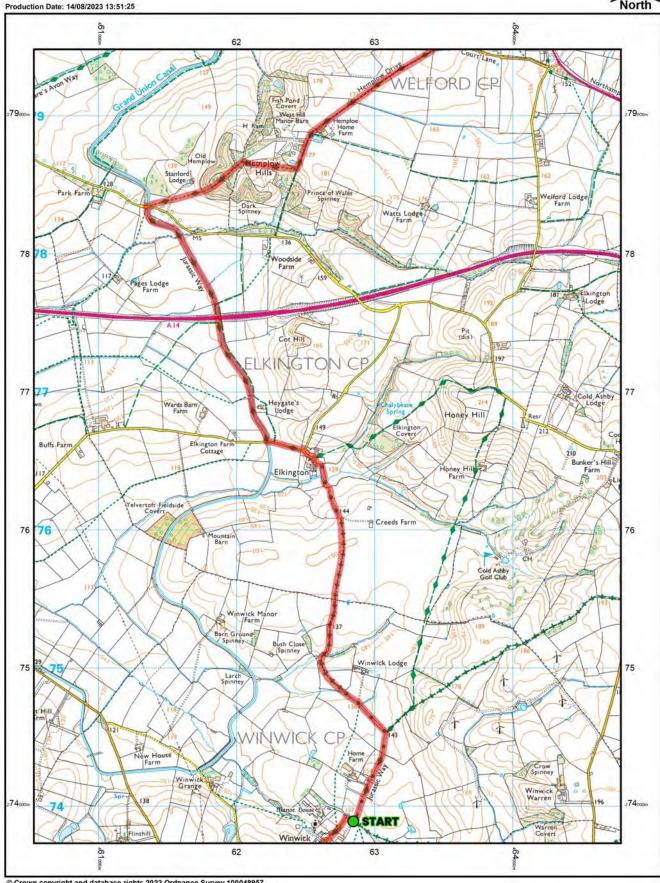

## FOLLOW DETOUR MARKED IN PURPLE

© Crown copyright and database rights 2023 Ordnance Survey 100048957. The representation of road, track or path is no evidence of a boundary or right of way. The representation of features as lines is no evidence of a property boundary.