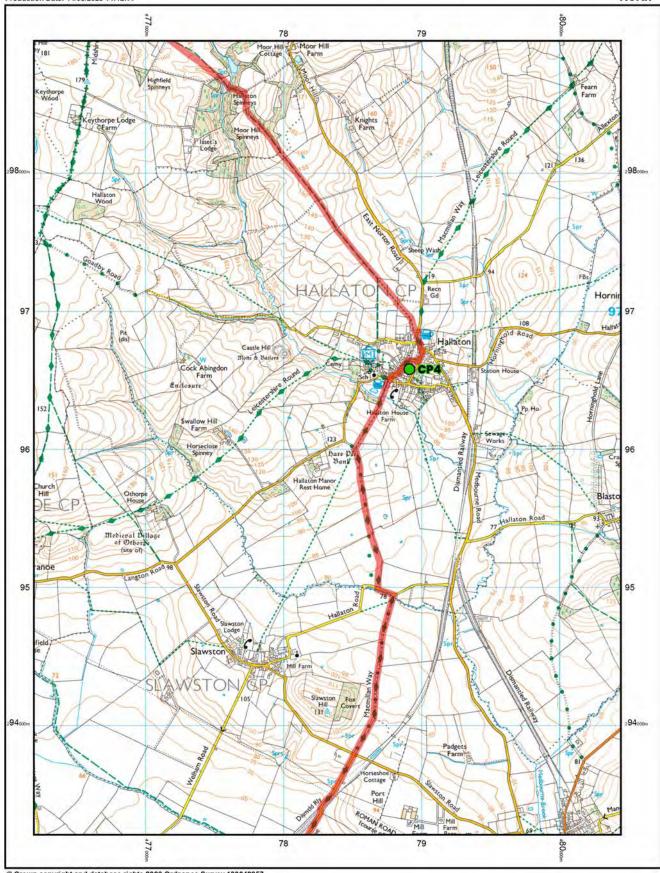

## FOLLOW DETOUR MARKED IN PURPLE

© Crown copyright and database rights 2023 Ordnance Survey 100048957. The representation of road, track or path is no evidence of a boundary or right of way. The representation of features as lines is no evidence of a property boundary.