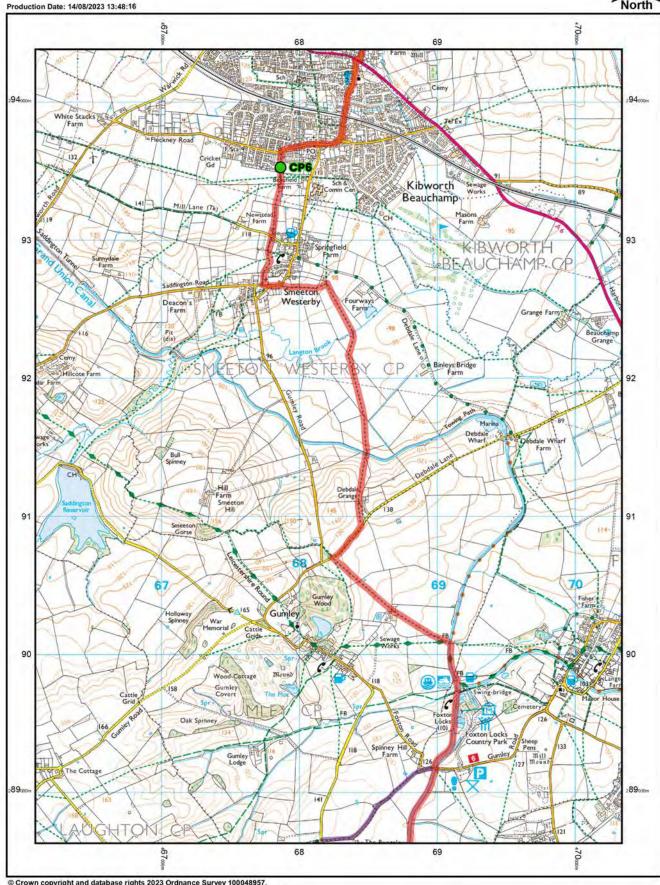

## FOLLOW DETOUR MARKED IN PURPLE

© Crown copyright and database rights 2023 Ordnance Survey 100048957. The representation of road, track or path is no evidence of a boundary or right of way. The representation of features as lines is no evidence of a property boundary.