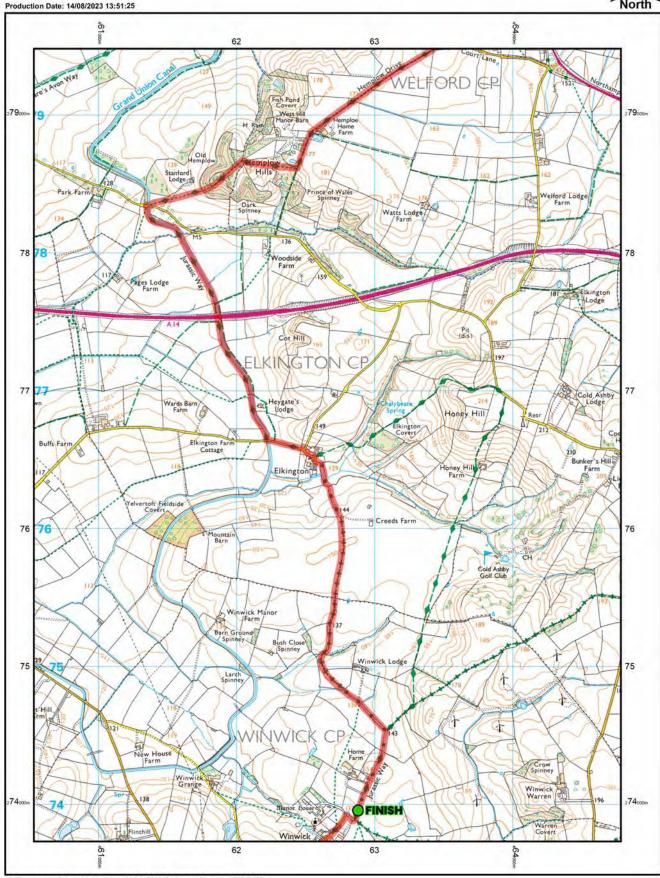

## **FOXTON HOUND ULTRA**

## MAP BOOK - 100k

Saturday, 17th August 2024 Winwick Hall, Winwick

Event Director: Mary Pearson - 07810 877546 Race Medic - 07436 696957

www.raceharborough.co.uk

UPDATED 13TH, AUGUST 2024 TO INCLUDE DETOUR

## FOLLOW DETOUR MARKED IN PURPLE

© Crown copyright and database rights 2023 Ordnance Survey 100048957. The representation of road, track or path is no evidence of a boundary or right of way. The representation of features as lines is no evidence of a property boundary.