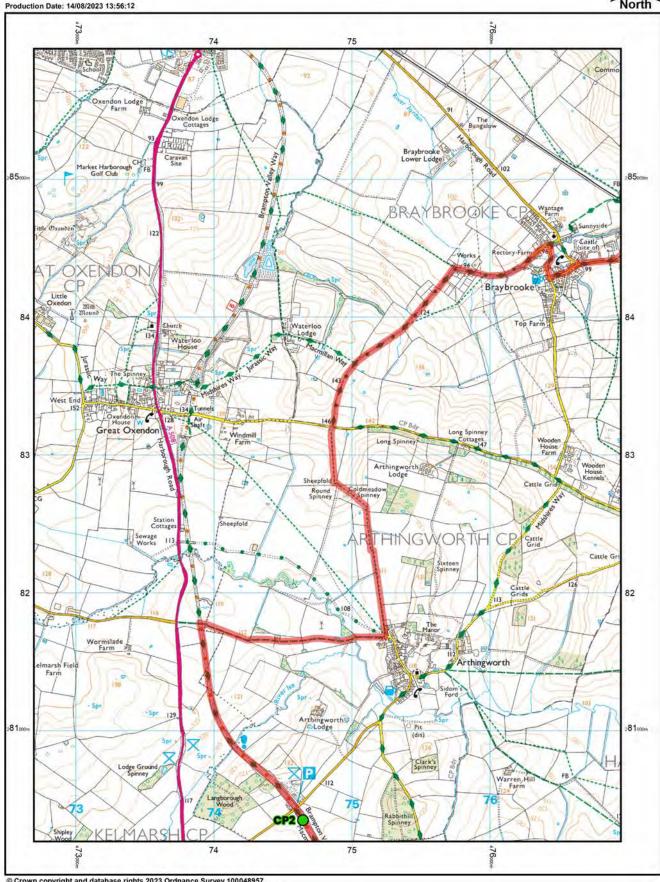

## FOLLOW DETOUR MARKED IN PURPLE

© Crown copyright and database rights 2023 Ordnance Survey 100048957. The representation of road, track or path is no evidence of a boundary or right of way. The representation of features as lines is no evidence of a property boundary.