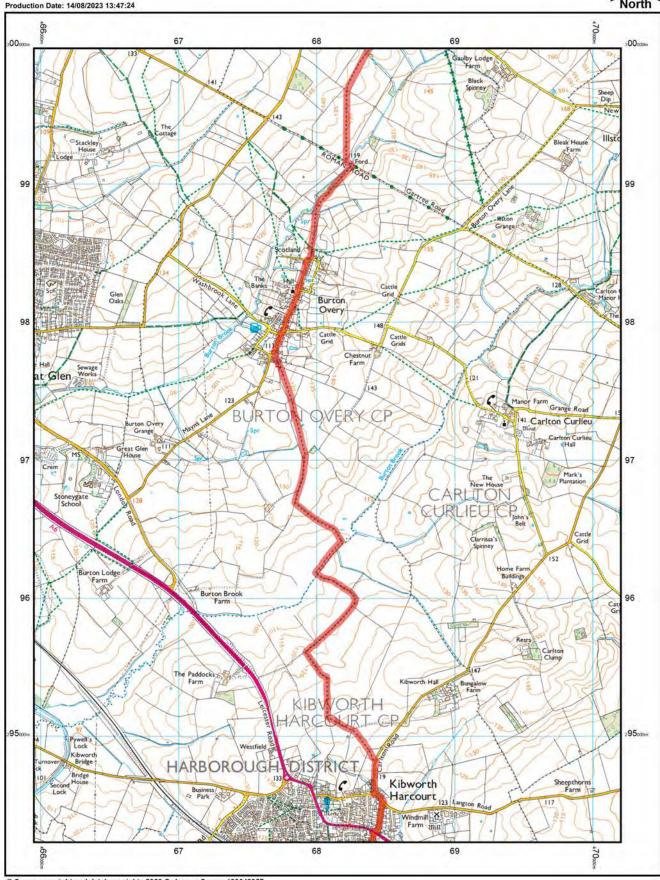

## FOLLOW DETOUR MARKED IN PURPLE

© Crown copyright and database rights 2023 Ordnance Survey 100048957. The representation of road, track or path is no evidence of a boundary or right of way. The representation of features as lines is no evidence of a property boundary.