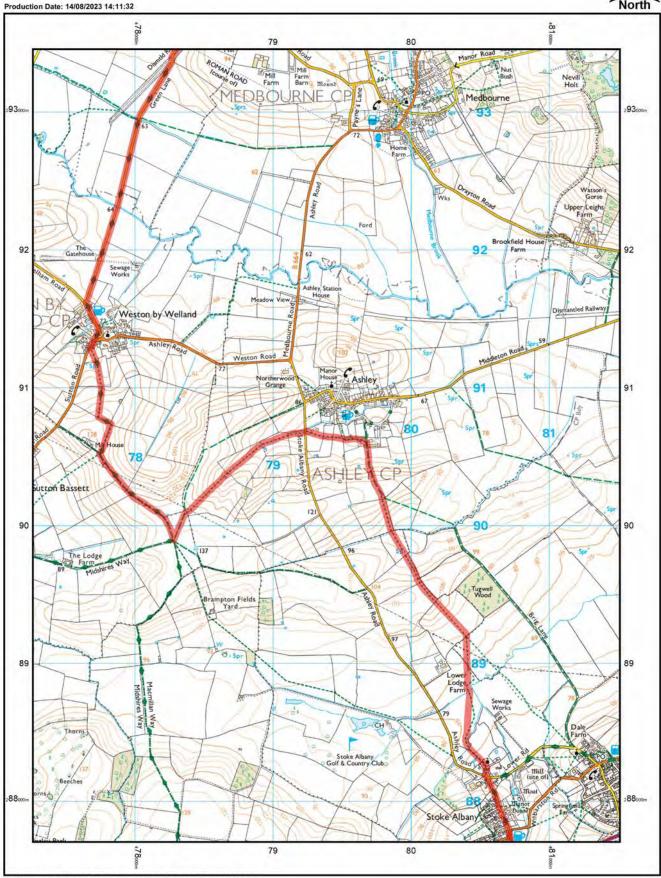

## FOLLOW DETOUR MARKED IN PURPLE

© Crown copyright and database rights 2023 Ordnance Survey 100048957. The representation of road, track or path is no evidence of a boundary or right of way. The representation of features as lines is no evidence of a property boundary.